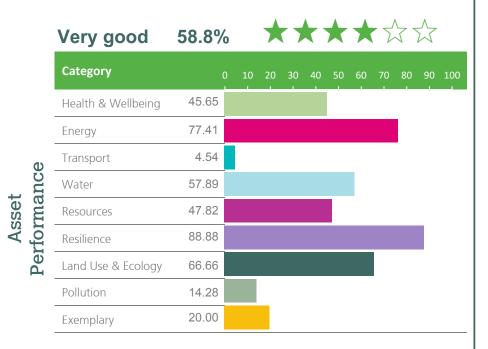

#### **Asset Performance:**

 $\star\star\star\star\star$ 

**Management Performance:** 

Very good

Not Assessed

58.8% \_

Longevity Partners B.V.

Licensed Assessor Company